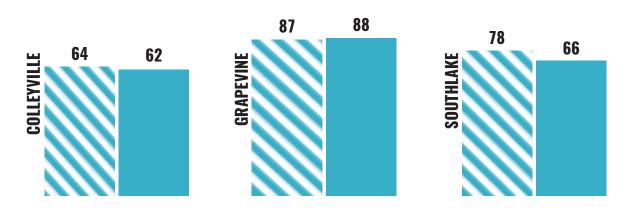

|                   |                          |        |
| \$700,000             | ¢EEOV             |                          | \$642K |
| \$600,000             | \$559K            |                          |        |
| \$500,000             |                   |                          |        |
| \$400,000             |                   | \$290K <sub>\$274K</sub> |        |
| \$300,000             |                   |                          |        |
| \$200,000             |                   |                          |        |
| -                     |                   |                          |        |
|                       |                   |                          |        |

NEW LISTINGS IN GRAPEVINE, COLLEYVILLE & SOUTHLAKE 🛛 SEPT 2017 VS 📃 SEPT 2018